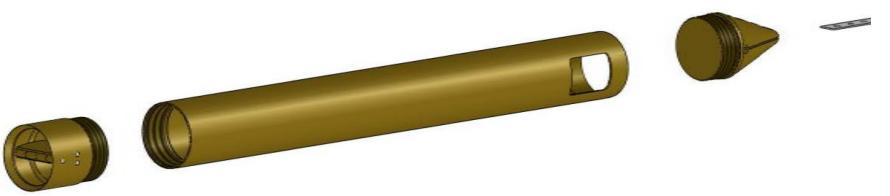

# Safety Tank Cleaning Main Equipment





## **STC JETTING MODULE**





## **Jetting Module Handling**





## Jetting Module Storege System





## **Jetting Module Storege System**





## **In Out Jetting Module System**





# **Circulation Unit**





# **Circulation Unit**





# **Circulation Unit**











## **Breathing Apparatus**







## **Breathing Apparatus**





#### **Pretreater**











## **Storage and Transportation System**





## **Storage and Transportation System**





## **Storage and Transportation System**













### Sludge Sampler





# **Sludge Sampler**





## **ATEX Safety Shut Off Valves**





## **ATEX Safety Shut Off Valves**





## **ATEX Safety Shut Off Valves**





#### **Mobile Lab - Office**