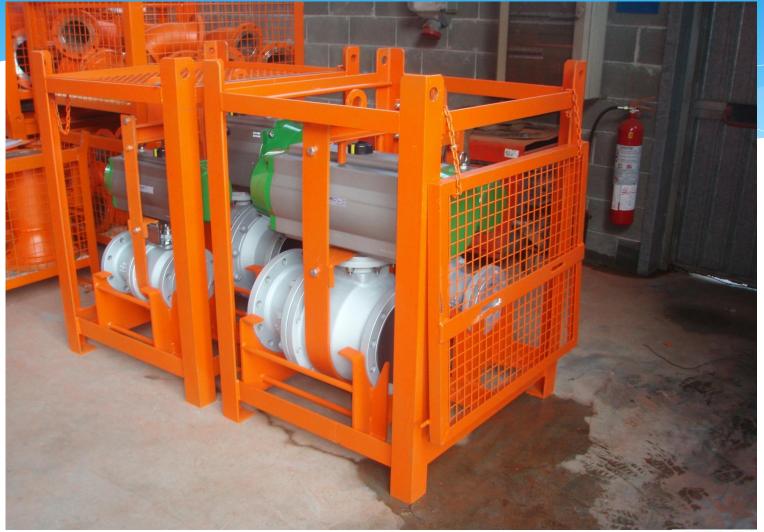

# Safety Tank Cleaning Main Equipment





## **STC JETTING MODULE**





## **Jetting Module Handling**





## Jetting Module Storege System





## **Jetting Module Storege System**





## **In Out Jetting Module System**





# **Circulation Unit**





# **Circulation Unit**





# **Circulation Unit**











## **Breathing Apparatus**







## **Breathing Apparatus**





#### **Pretreater**











## **Storage and Transportation System**





## **Storage and Transportation System**





## **Storage and Transportation System**













### Sludge Sampler





# **Sludge Sampler**





## **ATEX Safety Shut Off Valves**





## **ATEX Safety Shut Off Valves**





## **ATEX Safety Shut Off Valves**





#### **Mobile Lab - Office**