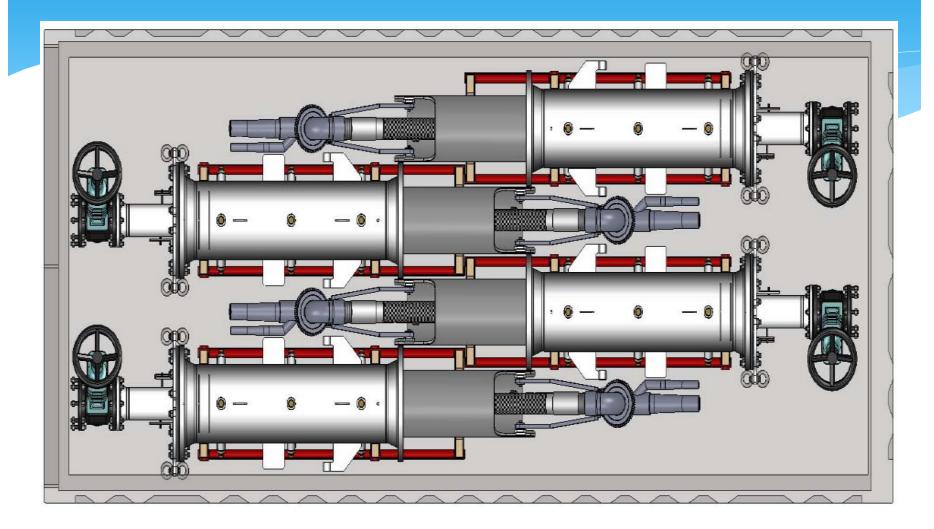

# Safety Tank Cleaning Main Equipment





## **STC JETTING MODULE**





## **Jetting Module Handling**





## Jetting Module Storege System





## **Jetting Module Storege System**





## **In Out Jetting Module System**





# **Circulation Unit**





# **Circulation Unit**





# **Circulation Unit**











## **Breathing Apparatus**







## **Breathing Apparatus**





#### **Pretreater**











## **Storage and Transportation System**





## **Storage and Transportation System**





## **Storage and Transportation System**













### Sludge Sampler





# **Sludge Sampler**





## **ATEX Safety Shut Off Valves**





## **ATEX Safety Shut Off Valves**





## **ATEX Safety Shut Off Valves**





#### **Mobile Lab - Office**